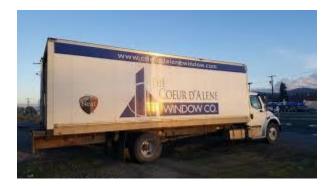

## NOTICE REGARDING JOBSITE DELIVERY

If you request a jobsite delivery from The Coeur d'Alene Window Company for either new construction or replacement, we deliver in large 26' long box vans. Our trucks are heavy. A properly built and poured driveway should be able to support the truck's weight. If you suspect your driveway is not capable of supporting a large truck. Please notify us immediately.

## Coeur d'Alene Window will not be held responsible for driveway damage incurred.

We can hand load your windows for an additional fee or you may pick your windows up.

Also, it is the responsibility of the builder, contractor or homeowner to see that the delivery area is free of low hanging trees and wires.