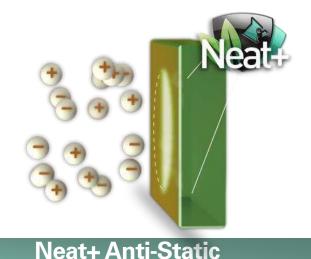

## **Neat+ is Anti-Static**

Uncoated Glass Less conductive, attracting more dust/dirt

Neat+ is more conductive, reducing up to 40% less dust/dirt on the window

Neat+ stays cleaner, longer. Saving you time, money, and resources.