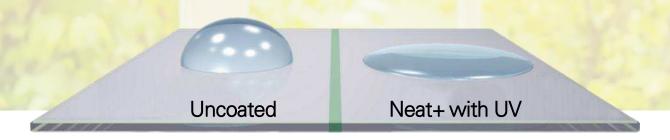

## Neat+ works with the sun

Neat+ naturally reacts to the sun's UV rays to break down greenhouse gases like methane and other pollutants.

Neat+ breaks down pollutants 25% better than original Neat.

With enough UV, Neat+ will cause water to sheet, instead of beading up like uncoated glass, resulting in fewer water spots.