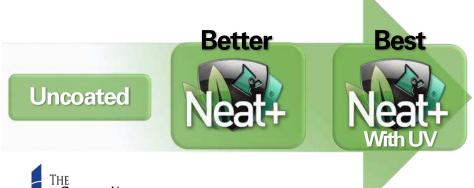

|                                                  | Uncoated | Neat+ | With UV |
|--------------------------------------------------|----------|-------|---------|
| Anti-Static Less dust/dirt buildup               | +        | +     | +       |
| Cleans Easier<br>Less dust/dirt to remove        |          | +     | +       |
| Fewer Resources needed Less chemicals/water      |          | +     | +       |
| Water can Sheet Dries Faster / Fewer Water Spots |          |       | +       |
| Decomposes Pollutants Such as Greenhouse Gases   |          |       | +       |